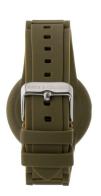

| MATERIAL & COLOUR  |               |
|--------------------|---------------|
| Strap Material     | Silicone      |
| Strap Colour       | Green         |
| Colour of the dial | Black         |
| Glass              | Mineral glass |
| DETAILS            |               |
| Clasp              | Buckle        |
| Water resistant    | 5 ATM         |