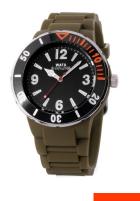

## Watx ladies' watch RWA1620-C1513 Specifications

**BUY NOW** 

This document contains all the specifications for the Watx RWA1620-C1513 ladies' watch. We at the DIALANDO® watch store offer a large selection of authentic watches from the best watch brands in the world.

| MATERIAL & COLOUR  |               |
|--------------------|---------------|
| Strap Material     | Silicone      |
| Strap Colour       | Green         |
| Colour of the dial | Black         |
| Glass              | Mineral glass |
| DETAILS            |               |
| Clasp              | Buckle        |
| Water resistant    | 5 ATM         |