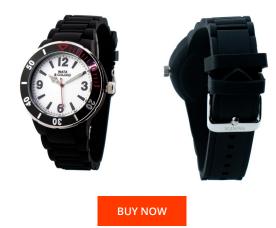

## Watx ladies' watch RWA1622-C1300 Specifications

This document contains all the specifications for the Watx RWA1622-C1300 ladies' watch. We at the DIALANDO<sup>®</sup> watch store offer a large selection of authentic watches from the best watch brands in the world. https://www.dialando.be/

| PRODUCT INFORMATION |                  | MATERIAL & COLOUR  |               |
|---------------------|------------------|--------------------|---------------|
| EAN                 | 8431777785326    | Strap Material     | Rubber        |
| Gender              | Unisex           | Strap Colour       | Black         |
| Warranty [years]    | 2                | Colour of the dial | White         |
|                     |                  | Glass              | Mineral glass |
|                     |                  |                    |               |
| PRODUCT EXECUTION   |                  | DETAILS            |               |
| Display Type        | Analogue         | Clasp              | Buckle        |
| Movement type       | Quartz (Battery) | Water resistant    | 5 ATM         |
|                     |                  |                    |               |
| MEASURES            |                  |                    |               |
| Case width [mm]     | 44               |                    |               |