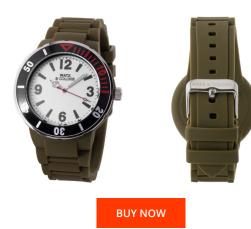

## Watx ladies' watch RWA1622-C1513 Specifications

This document contains all the specifications for the Watx RWA1622-C1513 ladies' watch. We at the DIALANDO® watch store offer a large selection of authentic watches from the best watch brands in the world.

| MATERIAL & COLOUR  |               |
|--------------------|---------------|
| Strap Material     | Silicone      |
| Strap Colour       | Green         |
| Colour of the dial | White         |
| Glass              | Mineral glass |
| DETAILS            |               |
| Clasp              | Buckle        |
| Water resistant    | 5 ATM         |