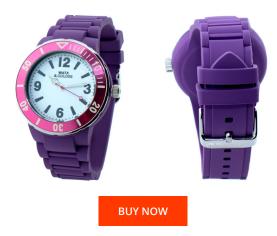

| PRODUCT INFORMATION                                          |                              | MATERIAL & COLOUR  |                 |
|--------------------------------------------------------------|------------------------------|--------------------|-----------------|
| EAN                                                          | 8431777785517                | Strap Material     | Rubber          |
| Gender                                                       | Unisex                       | Strap Colour       | Purple          |
| Warranty [years]                                             | 2                            | Colour of the dial | White           |
|                                                              |                              | Glass              | Mineral glass   |
|                                                              |                              |                    |                 |
| PRODUCT EXECUTION                                            |                              | DETAILS            |                 |
|                                                              |                              |                    |                 |
|                                                              | Analogue                     | Clasp              | Buckle          |
| Display Type                                                 | Analogue<br>Quartz (Battery) |                    | Buckle<br>5 ATM |
| Display Type                                                 | 0                            | Clasp              |                 |
| Display Type<br>Movement type                                | 0                            | Clasp              |                 |
| Display Type<br>Movement type<br>MEASURES<br>Case width [mm] | 0                            | Clasp              |                 |