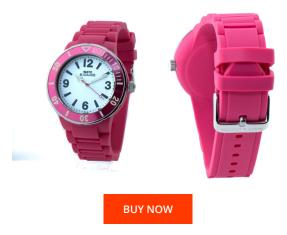

## Watx ladies' watch RWA1623-C1521 Specifications

This document contains all the specifications for the Watx RWA1623-C1521 ladies' watch. We at the DIALANDO® watch store offer a large selection of authentic watches from the best watch brands in the world.

| MATERIAL & COLOUR  |               |
|--------------------|---------------|
| Strap Material     | Rubber        |
| Strap Colour       | Pink          |
| Colour of the dial | White         |
| Glass              | Mineral glass |
| DETAILS            |               |
| Clasp              | Buckle        |
| Water resistant    | 5 ATM         |