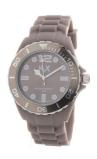

## Haurex ladies' watch SG382UG2 Specifications

**BUY NOW** 

This document contains all the specifications for the Haurex SG382UG2 ladies' watch. We at the DIALANDO<sup>®</sup> watch store offer a large selection of authentic watches from the best watch brands in the world.

| MATERIAL & COLOUR    |               |
|----------------------|---------------|
| Strap Material       | Rubber        |
| Strap Colour         | Grey          |
| Colour of the dial   | Grey          |
| Glass                | Mineral glass |
|                      |               |
| DETAILS              |               |
| <b>DETAILS</b> Clasp | Buckle        |