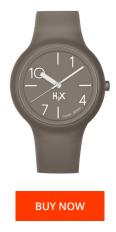

| PRODUCT INFORMATION |                  | MATERIAL & COLOUR  |               |
|---------------------|------------------|--------------------|---------------|
| EAN                 | 8058159082271    | Strap Material     | Rubber        |
| Gender              | Unisex           | Strap Colour       | Grey          |
| Warranty [years]    | 2                | Colour of the dial | Grey          |
|                     |                  | Glass              | Mineral glass |
|                     |                  |                    |               |
| PRODUCT EXECUTION   |                  | DETAILS            |               |
| Display Type        | Analogue         | Clasp              | Buckle        |
| Movement type       | Quartz (Battery) |                    |               |
|                     |                  |                    |               |
| MEASURES            |                  |                    |               |
| Case width [mm]     | 43               |                    |               |
|                     |                  |                    |               |