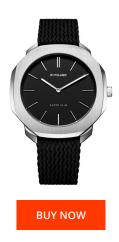

## D1 Milano ladies' watch SSPL01 Specifications

This document contains all the specifications for the D1 Milano SSPL01 ladies' watch. We at the DIALANDO® watch store offer a large selection of authentic watches from the best watch brands in the world.

| MATERIAL & COLOUR  |               |
|--------------------|---------------|
| Strap Material     | Real leather  |
| Strap Colour       | Black         |
| Colour of the dial | Black         |
| Glass              | Mineral glass |
|                    |               |
| DETAILS            |               |
| DETAILS<br>Clasp   | Buckle        |