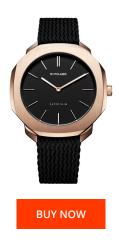

## D1 Milano ladies' watch SSPL02 Specifications

This document contains all the specifications for the D1 Milano SSPL02 ladies' watch. We at the DIALANDO® watch store offer a large selection of authentic watches from the best watch brands in the world.

| MATERIAL & COLOUR  |               |
|--------------------|---------------|
| Strap Material     | Real leather  |
| Strap Colour       | Black         |
| Colour of the dial | Black         |
| Glass              | Mineral glass |
| DETAILS            |               |
|                    |               |
| Clasp              | Buckle        |