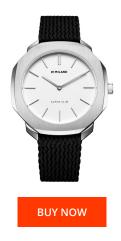

## D1 Milano ladies' watch SSPL03 Specifications

This document contains all the specifications for the D1 Milano SSPL03 ladies' watch. We at the DIALANDO® watch store offer a large selection of authentic watches from the best watch brands in the world.

| MATERIAL & COLOUR  |               |
|--------------------|---------------|
| Strap Material     | Real leather  |
| Strap Colour       | Black         |
| Colour of the dial | White         |
| Glass              | Mineral glass |
| DETAILS            |               |
| Clasp              | Buckle        |
|                    |               |