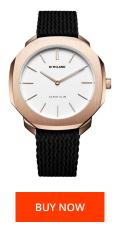

| RODUCT INFORMATIO | N                | MATERIAL & COLOUR  |               |
|-------------------|------------------|--------------------|---------------|
| AN                | 0761856508743    | Strap Material     | Real leather  |
| nder              | Unisex           | Strap Colour       | Black         |
| nty [years]       | 2                | Colour of the dial | Pink          |
|                   |                  | Glass              | Mineral glass |
|                   |                  |                    |               |
| CT EXECUTION      |                  | DETAILS            |               |
| e                 | Analogue         | Clasp              | Buckle        |
| nt type           | Quartz (Battery) | Water resistant    | 5 ATM         |
|                   |                  |                    |               |
| IRES              |                  |                    |               |
| vidth [mm]        | 36               |                    |               |
|                   |                  |                    |               |