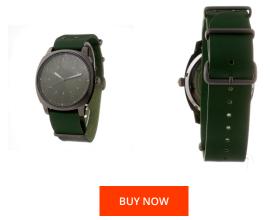

## Folli Follie ladies' watch WT14001SDVDF Specifications

This document contains all the specifications for the Folli Follie WT14001SDVDF ladies' watch. We at the DIALANDO<sup>®</sup> watch store offer a large selection of authentic watches from the best watch brands in the world. https://www.dialando.be/

| PRODUCT INFORMATION                        |                              | MATERIAL & COLOUR       |                 |
|--------------------------------------------|------------------------------|-------------------------|-----------------|
| EAN                                        | 8431777822359                | Strap Material          | Real leather    |
| Gender                                     | Unisex                       | Strap Colour            | Green           |
| Warranty [years]                           | 2                            | Colour of the dial      | Green           |
|                                            |                              | Glass                   | Mineral glass   |
|                                            |                              |                         |                 |
|                                            |                              |                         |                 |
| PRODUCT EXECUTION                          |                              | DETAILS                 |                 |
|                                            | Analogue                     | <b>DETAILS</b><br>Clasp | Buckle          |
| Display Type                               | Analogue<br>Quartz (Battery) |                         | Buckle<br>3 ATM |
| PRODUCT EXECUTIONDisplay TypeMovement type | ů –                          | Clasp                   |                 |
| Display Type                               | ů –                          | Clasp                   |                 |