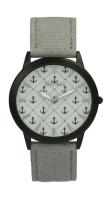

https://www.dialando.be/

| PRODUCT INFORMATION |                       |
|---------------------|-----------------------|
| EAN                 | 8431777726909         |
| Gender              | Unisex                |
| Warranty [years]    | 2                     |
| PRODUCT EXECUTION   |                       |
| Display Type        | Analogue              |
| Movement type       | Quartz (Battery)      |
|                     | (,)                   |
| MEASURES            | <b>(-2.2 (-2.3.7)</b> |

| MATERIAL & COLOUR    |               |
|----------------------|---------------|
| Strap Material       | Textile       |
| Strap Colour         | Grey          |
| Colour of the dial   | White         |
| Glass                | Mineral glass |
|                      |               |
| DETAILS              |               |
| <b>DETAILS</b> Clasp | Buckle        |