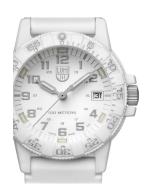

## Luminox ladies' watch XS.0307.WO Specifications

**BUY NOW** 

This document contains all the specifications for the Luminox Sea - Leatherback Sea Turtle XS.0307.WO ladies' watch. We at the DIALANDO® watch store offer a large selection of authentic watches from the best watch brands in the world. https://www.dialando.be/

| MATERIAL & COLOUR  |               |
|--------------------|---------------|
| Strap Material     | Silicone      |
| Strap Colour       | White         |
| Case Material      | Polycarbonate |
| Case Colour        | White         |
| Case Surface       | Matted        |
| Colour of the dial | White         |
| Glass              | Mineral glass |