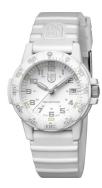

## Luminox ladies' watch XS.0307.WO Specifications

**BUY NOW** 

This document contains all the specifications for the Luminox Sea - Leatherback Sea Turtle XS.0307.WO ladies' watch. We at the DIALANDO® watch store offer a large selection of authentic watches from the best watch brands in the world. https://www.dialando.be/

| MATERIAL & COLOUR  |               |
|--------------------|---------------|
| Strap Material     | Silicone      |
| Strap Colour       | White         |
| Case Material      | Polycarbonate |
| Case Colour        | White         |
| Case Surface       | Matted        |
| Colour of the dial | White         |
| Glass              | Mineral glass |