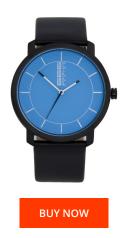

## 666barcelona men's watch 666-323 Specifications

This document contains all the specifications for the 666barcelona 666-323 men's watch. We at the DIALANDO<sup>®</sup> watch store offer a large selection of authentic watches from the best watch brands in the world.

| MATERIAL & COLOUR  |               |
|--------------------|---------------|
| Strap Material     | Real leather  |
| Strap Colour       | Black         |
| Colour of the dial | Blue          |
| Glass              | Mineral glass |
| DETAILS            |               |
| Clasp              | Buckle        |
| Water resistant    | 5 ATM         |