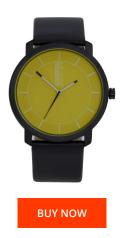

## 666barcelona men's watch 666-325 Specifications

This document contains all the specifications for the 666barcelona 666-325 men's watch. We at the DIALANDO® watch store offer a large selection of authentic watches from the best watch brands in the world.

| MATERIAL & COLOUR  |               |
|--------------------|---------------|
| Strap Material     | Real leather  |
| Strap Colour       | Black         |
| Colour of the dial | Yellow        |
| Glass              | Mineral glass |
|                    |               |
| DETAILS            |               |
| DETAILS<br>Clasp   | Buckle        |