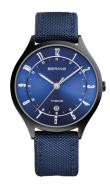

## Bering men's watch 11739-827 Specifications

**BUY NOW** 

This document contains all the specifications for the Bering Titanium 11739-827 men's watch. We at the DIALANDO® watch store offer a large selection of authentic watches from the best watch brands in the world.

| MATERIAL & COLOUR  |                      |
|--------------------|----------------------|
| Strap Material     | Nylon / Real leather |
| Strap Colour       | Blue                 |
| Case Material      | Titanium             |
| Case Colour        | Black                |
| Case Surface       | Matted / Polished    |
| Colour of the dial | Blue                 |
| Glass              | Sapphire glass       |
|                    |                      |
| DETAILS            |                      |

| DETAILS         |                                   |
|-----------------|-----------------------------------|
| Bezel           | Fixed                             |
| Case Bottom     | Titanium bottom (screwed)         |
| Clasp           | Pin buckle                        |
| Lighting        | Luminous hands / Luminous indexes |
| Water resistant | 5 ATM                             |