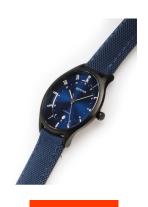

## Bering men's watch 11739-827 Specifications

**BUY NOW** 

This document contains all the specifications for the Bering Titanium 11739-827 men's watch. We at the DIALANDO® watch store offer a large selection of authentic watches from the best watch brands in the world.

| MATERIAL & COLOUR  |                      |
|--------------------|----------------------|
| Strap Material     | Nylon / Real leather |
| Strap Colour       | Blue                 |
| Case Material      | Titanium             |
| Case Colour        | Black                |
| Case Surface       | Matted / Polished    |
| Colour of the dial | Blue                 |
| Glass              | Sapphire glass       |
|                    |                      |
| DETAILS            |                      |

| DETAILS         |                                   |
|-----------------|-----------------------------------|
| Bezel           | Fixed                             |
| Case Bottom     | Titanium bottom (screwed)         |
| Clasp           | Pin buckle                        |
| Lighting        | Luminous hands / Luminous indexes |
| Water resistant | 5 ATM                             |