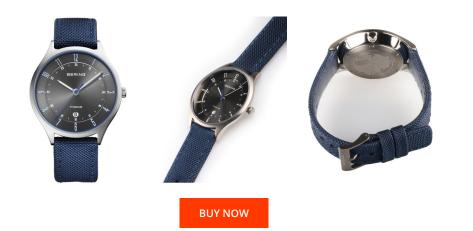

MATERIAL & COLOUR

| PRODUCT INFORMATION |               |  |
|---------------------|---------------|--|
| EAN                 | 4894041203041 |  |
| Gender              | Men           |  |
| Brand               | Bering        |  |
| Collection          | Titanium      |  |
| Warranty [years]    | 2             |  |

| Strap Material                | Nylon / Real leather                    |
|-------------------------------|-----------------------------------------|
| Strap Colour                  | Blue                                    |
| Case Material                 | Titanium                                |
| Case Colour                   | Grey                                    |
| Case Surface                  | Polished / Matted                       |
| Colour of the dial            | Grey                                    |
| Glass                         | Sapphire glass                          |
|                               |                                         |
|                               |                                         |
| DETAILS                       |                                         |
| DETAILS<br>Bezel              | Fixed                                   |
|                               | Fixed<br>Titanium bottom (screwed)      |
| Bezel                         |                                         |
| Bezel<br>Case Bottom          | Titanium bottom (screwed)               |
| Bezel<br>Case Bottom<br>Clasp | Titanium bottom (screwed)<br>Pin buckle |

## PRODUCT EXECUTION Display Type

| Display Type  | Analogue                      |
|---------------|-------------------------------|
| Movement type | Quartz (Battery)              |
| Functions     | Minute / Date / Hour / Second |

## MEASURES

| MEASORES                         |     |
|----------------------------------|-----|
| Case width [mm]                  | 39  |
| Case thickness [mm]              | 9   |
| Lug width [mm]                   | 18  |
| Max. wrist<br>circumference [mm] | 210 |