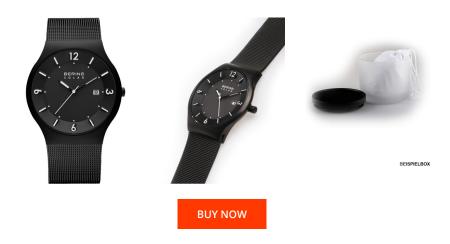

## Bering men's watch 14440-222 Specifications

This document contains all the specifications for the Bering Classic Collection 14440-222 men's watch. We at the DIALANDO® watch store offer a large selection of authentic watches from the best watch brands in the world.

https://www.dialando.be/

Lighting

Water resistant

| PRODUCT INFORMATION |                    |  |
|---------------------|--------------------|--|
| EAN                 | 4894041918402      |  |
| Gender              | Men                |  |
| Brand               | Bering             |  |
| Collection          | Classic Collection |  |
| Warranty [years]    | 2                  |  |

| PRODUCT EXECUTION |                               |
|-------------------|-------------------------------|
| Display Type      | Analogue                      |
| Movement type     | Quartz (Battery)              |
| Functions         | Hour / Second / Minute / Date |

| MEASURES                      |     |
|-------------------------------|-----|
| Case width [mm]               | 40  |
| Case thickness [mm]           | 9   |
| Lug width [mm]                | 24  |
| Max. wrist circumference [mm] | 220 |

| MATERIAL & COLOUR  |                                  |
|--------------------|----------------------------------|
| Strap Material     | Stainless steel                  |
| Strap Colour       | Black                            |
| Case Material      | Stainless steel                  |
| Case Colour        | Black                            |
| Case Surface       | Matted                           |
| Colour of the dial | Black                            |
| Glass              | Sapphire glass                   |
| DETAILS            |                                  |
| Case Bottom        | Stainless steel bottom (pressed) |
| Clasp              | Clip clasp                       |