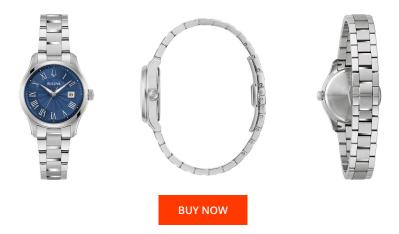

## **DIALANDO**<sup>®</sup>

Bulova men's watch 96M163 Specifications

This document contains all the specifications for the Bulova Surveyor 96M163 men's watch. We at the DIALANDO<sup>®</sup> watch store offer a large selection of authentic watches from the best watch brands in the world. https://www.dialando.be/

| PRODUCT INFORMATION |                  | MATERIAL & COLOUR  |                 |
|---------------------|------------------|--------------------|-----------------|
| EAN                 | 7613077590768    | Strap Material     | Stainless steel |
| Gender              | Men              | Strap Colour       | Silver          |
| Warranty [years]    | 2                | Colour of the dial | Blue            |
|                     |                  | Glass              | Mineral glass   |
|                     |                  |                    |                 |
| PRODUCT EXECUTION   |                  | DETAILS            |                 |
| Display Type        | Analogue         | Clasp              | Butterfly clasp |
| Movement type       | Quartz (Battery) | Water resistant    | 3 ATM           |
|                     |                  |                    |                 |
| MEASURES            |                  |                    |                 |
| Case width [mm]     | 29               |                    |                 |