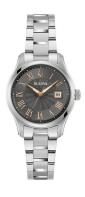

## Bulova men's watch 96M164 Specifications

**BUY NOW** 

This document contains all the specifications for the Bulova Surveyor 96M164 men's watch. We at the DIALANDO® watch store offer a large selection of authentic watches from the best watch brands in the world.

| MATERIAL & COLOUR  |                 |
|--------------------|-----------------|
| Strap Material     | Stainless steel |
| Strap Colour       | Silver          |
| Colour of the dial | Grey            |
| Glass              | Mineral glass   |
|                    |                 |
| DETAILS            |                 |
| Clasp              | Butterfly clasp |
| Water resistant    | 3 ATM           |
|                    |                 |