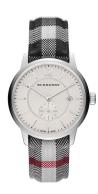

## Burberry men's watch BU10002 Specifications

**BUY NOW** 

This document contains all the specifications for the Burberry BU10002 men's watch. We at the DIALANDO® watch store offer a large selection of authentic watches from the best watch brands in the world.

https://www.dialando.be/

| PRODUCT INFORMATION |                  |
|---------------------|------------------|
| EAN                 | 0822138047388    |
| Gender              | Men              |
| Brand               | Burberry         |
| Warranty [years]    | 2                |
| PRODUCT EXECUTION   |                  |
| Display Type        | Analogue         |
| Movement type       | Quartz (Battery) |
| Functions           | Date             |
| MEASURES            |                  |
| Case width [mm]     | 40               |

| MATERIAL & COLOUR  |                |
|--------------------|----------------|
| Strap Material     | Textile        |
| Strap Colour       | Grey           |
| Colour of the dial | Grey           |
|                    |                |
| Glass              | Sapphire glass |
| Glass              | Sapphire glass |