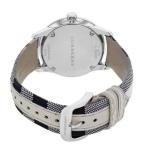

| MATERIAL & COLOUR  |                |
|--------------------|----------------|
| Strap Material     | Textile        |
| Strap Colour       | Grey           |
| Colour of the dial | Grey           |
|                    |                |
| Glass              | Sapphire glass |
| Glass              | Sapphire glass |