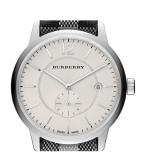

## Burberry men's watch BU10002 Specifications

**BUY NOW** 

This document contains all the specifications for the Burberry BU10002 men's watch. We at the DIALANDO® watch store offer a large selection of authentic watches from the best watch brands in the world.

https://www.dialando.be/

| PRODUCT INFORMATION |                  |
|---------------------|------------------|
| EAN                 | 0822138047388    |
| Gender              | Men              |
| Brand               | Burberry         |
| Warranty [years]    | 2                |
| PRODUCT EXECUTION   |                  |
| Display Type        | Analogue         |
| Movement type       | Quartz (Battery) |
| Functions           | Date             |
| MEASURES            |                  |
| Case width [mm]     | 40               |

| MATERIAL & COLOUR  |                |
|--------------------|----------------|
| Strap Material     | Textile        |
| Strap Colour       | Grey           |
| Colour of the dial | Grey           |
|                    |                |
| Glass              | Sapphire glass |
| Glass              | Sapphire glass |