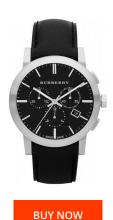

## Burberry men's watch BU9356 Specifications

This document contains all the specifications for the Burberry BU9356 men's watch. We at the DIALANDO® watch store offer a large selection of authentic watches from the best watch brands in the world.

https://www.dialando.be/

| PRODUCT INFORMATION |                    |
|---------------------|--------------------|
| EAN                 | 0822138034869      |
| Gender              | Men                |
| Brand               | Burberry           |
| Warranty [years]    | 2                  |
| PRODUCT EXECUTION   |                    |
| Display Type        | Analogue           |
| Movement type       | Quartz (Battery)   |
| Functions           | Date / Chronograph |
| MEASURES            |                    |
| Case width [mm]     | 42                 |

| MATERIAL & COLOUR  |                |
|--------------------|----------------|
| Strap Material     | Real leather   |
| Strap Colour       | Black          |
| Colour of the dial | Black          |
| Glass              | Mineral glass  |
|                    | Willie at Bass |
| DETAILS            | mileta gass    |
|                    | Index marks    |