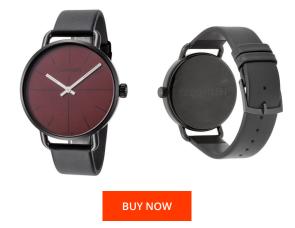

## **DIALANDO**<sup>®</sup>

Calvin Klein men's watch K7B214CP Specifications

This document contains all the specifications for the Calvin Klein K7B214CP men's watch. We at the DIALANDO<sup>®</sup> watch store offer a large selection of authentic watches from the best watch brands in the world. https://www.dialando.be/

| PRODUCT INFORMATION |                  |  | MATERIAL & COLOUR  |                                                        |
|---------------------|------------------|--|--------------------|--------------------------------------------------------|
| EAN                 | 7612635122274    |  | Strap Material     | Real leather                                           |
| Gender              | Men              |  | Strap Colour       | Black                                                  |
| Warranty [years]    | 2                |  | Colour of the dial | Red                                                    |
|                     |                  |  | Glass              | Mineral glass                                          |
|                     |                  |  |                    |                                                        |
| PRODUCT EXECUTION   |                  |  | DETAILS            |                                                        |
| Display Type        | Analogue         |  | Water resistant    | (Please ask customer service or see the closing cover) |
| Movement type       | Quartz (Battery) |  |                    |                                                        |
|                     |                  |  |                    |                                                        |
| MEASURES            |                  |  |                    |                                                        |
| Case width [mm]     | 42               |  |                    |                                                        |
|                     |                  |  |                    |                                                        |