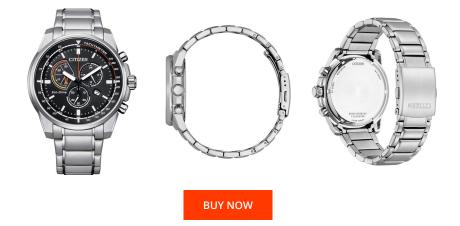

## **DIALANDO**<sup>®</sup>

Citizen men's watch AT1190-87E Specifications

This document contains all the specifications for the Citizen Eco-Drive Chronograph AT1190-87E men's watch. We at the DIALANDO<sup>®</sup> watch store offer a large selection of authentic watches from the best watch brands in the world. https://www.dialando.be/

| PRODUCT INFORMATION |                | MATERIAL & COLOUR  |                 |
|---------------------|----------------|--------------------|-----------------|
| EAN                 | 4974374311863  | Strap Material     | Stainless steel |
| Gender              | Men            | Strap Colour       | Silver          |
| Warranty [years]    | 2              | Colour of the dial | Black           |
|                     |                | Glass              | Mineral glass   |
|                     |                |                    |                 |
| PRODUCT EXECUTION   |                | DETAILS            |                 |
| Display Type        | Analogue       | Clasp              | Folding clasp   |
| Movement type       | Quartz (Solar) | Water resistant    | 10 ATM          |
|                     |                |                    |                 |
| MEASURES            |                |                    |                 |
| Case width [mm]     | 43             |                    |                 |
|                     |                |                    |                 |