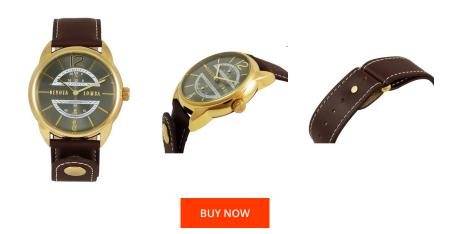

## Devota & Lomba men's watch DL009MMF-02BR Specifications

This document contains all the specifications for the Devota & Lomba DL009MMF-02BR men's watch. We at the DIALANDO® watch store offer a large selection of authentic watches from the best watch brands in the world.

| MATERIAL & COLOUR  |               |
|--------------------|---------------|
| Strap Material     | Real leather  |
| Strap Colour       | Brown         |
| Colour of the dial | Grey          |
| Glass              | Mineral glass |
| DETAILS            |               |
| Clasp              | Buckle        |
| Water resistant    | 5 ATM         |