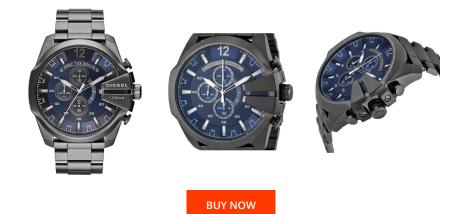

| PRODUCT INFORMATION |                  |  |
|---------------------|------------------|--|
| EAN                 | 4053858275157    |  |
| Gender              | Men              |  |
| Brand               | Diesel           |  |
| Collection          | Mega Chief       |  |
| Warranty [years]    | 2                |  |
| PRODUCT EXECUTION   |                  |  |
| Display Type        | Analogue         |  |
| Movement type       | Quartz (Battery) |  |
| Functions           | Chronograph      |  |
| MEACUDEC            |                  |  |

| MATERIAL & COLOUR  |                 |
|--------------------|-----------------|
| Strap Material     | Stainless steel |
| Strap Colour       | Grey            |
| Colour of the dial | Blue            |
| Glass              | Mineral glass   |

## DETAILS

Numerals

Arabic numerals / Index marks