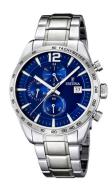

## Festina men's watch F16759/3 Specifications

**BUY NOW** 

This document contains all the specifications for the Festina Sport F16759/3 men's watch. We at the DIALANDO® watch store offer a large selection of authentic watches from the best watch brands in the world.

| PRODUCT EXECUTION |                                                          |
|-------------------|----------------------------------------------------------|
| Display Type      | Analogue                                                 |
| Movement type     | Quartz (Battery)                                         |
| Functions         | Second / Minute / Date / Chronograph / 24-Hour /<br>Hour |

| MATERIAL & COLOUR  |                   |
|--------------------|-------------------|
| Strap Material     | Stainless steel   |
| Strap Colour       | Silver            |
| Case Material      | Stainless steel   |
| Case Colour        | Silver            |
| Case Surface       | Polished / Matted |
| Colour of the dial | Blue              |
| Glass              | Mineral glass     |
| DETAILS            |                   |

| DETAILS         |                                   |
|-----------------|-----------------------------------|
| Bezel           | Fixed                             |
| Case Bottom     | Stainless steel bottom (pressed)  |
| Clasp           | Folding clasp                     |
| Lighting        | Luminous hands / Luminous indexes |
| Water resistant | 5 ATM                             |