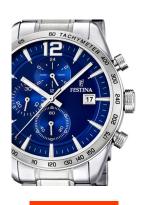

| PRODUCT EXECUTION |                                                          |
|-------------------|----------------------------------------------------------|
| Display Type      | Analogue                                                 |
| Movement type     | Quartz (Battery)                                         |
| Functions         | Second / Minute / Date / Chronograph / 24-Hour /<br>Hour |

| MATERIAL & COLOUR  |                   |
|--------------------|-------------------|
| Strap Material     | Stainless steel   |
| Strap Colour       | Silver            |
| Case Material      | Stainless steel   |
| Case Colour        | Silver            |
| Case Surface       | Polished / Matted |
| Colour of the dial | Blue              |
| Glass              | Mineral glass     |
| DETAILS            |                   |

| DETAILS         |                                   |
|-----------------|-----------------------------------|
| Bezel           | Fixed                             |
| Case Bottom     | Stainless steel bottom (pressed)  |
| Clasp           | Folding clasp                     |
| Lighting        | Luminous hands / Luminous indexes |
| Water resistant | 5 ATM                             |