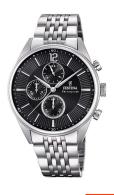

## Festina men's watch F20285/4 Specifications

**BUY NOW** 

This document contains all the specifications for the Festina Timeless Chronograph F20285/4 men's watch. We at the DIALANDO® watch store offer a large selection of authentic watches from the best watch brands in the world. https://www.dialando.be/

| PRODUCT INFORMATION |                      |
|---------------------|----------------------|
| EAN                 | 8430622690419        |
| Gender              | Men                  |
| Brand               | Festina              |
| Collection          | Timeless Chronograph |
| Warranty [years]    | 2                    |

| PRODUCT EXECUTION             |                                                       |
|-------------------------------|-------------------------------------------------------|
| Display Type                  | Analogue                                              |
| Movement type                 | Quartz (Battery)                                      |
| Movement Name                 | JS10 / Miyota                                         |
| Functions                     | Chronograph / 24-Hour / Hour / Second / Minute / Date |
| MEASURES                      |                                                       |
| Case width [mm]               | 41                                                    |
| Case thickness [mm]           | 11                                                    |
| Lug width [mm]                | 21                                                    |
| Max. wrist circumference [mm] | 195                                                   |

| MATERIAL & COLOUR  |                                  |
|--------------------|----------------------------------|
| Strap Material     | Stainless steel                  |
| Strap Colour       | Silver                           |
| Case Material      | Stainless steel                  |
| Case Colour        | Silver                           |
| Case Surface       | Polished / Matted                |
| Colour of the dial | Black                            |
| Glass              | Mineral glass                    |
| DETAILS            |                                  |
| Bezel              | Fixed                            |
| Case Bottom        | Stainless steel bottom (pressed) |
| Clasp              | Folding clasp                    |
| Water resistant    | 5 ATM                            |