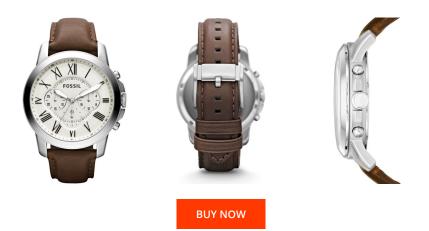

## **DIALANDO**<sup>®</sup>

Fossil men's watch FS4735IE Specifications

This document contains all the specifications for the Fossil FS4735IE men's watch. We at the DIALANDO<sup>®</sup> watch store offer a large selection of authentic watches from the best watch brands in the world. https://www.dialando.be/

| PRODUCT INFORMATION |               |
|---------------------|---------------|
| EAN                 | 4051432528682 |

| Gender           | Men    |
|------------------|--------|
| Brand            | Fossil |
| Collection       | Grant  |
| Warranty [years] | 2      |

| MATERIAL & COLOUR  |                 |
|--------------------|-----------------|
| Strap Material     | Real leather    |
| Strap Colour       | Brown           |
| Case Material      | Stainless steel |
| Case Colour        | Silver          |
| Colour of the dial | Cream           |
| Glass              | Mineral glass   |

## PRODUCT EXECUTION

| Display Type  | Analogue         |
|---------------|------------------|
| Movement type | Quartz (Battery) |
| Movement Name | Quartz (Battery) |
| Functions     | Second / 24-Hour |