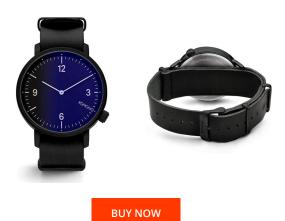

## Komono men's watch KOM-W1955 Specifications

This document contains all the specifications for the Komono KOM-W1955 men's watch. We at the DIALANDO® watch store offer a large selection of authentic watches from the best watch brands in the world.

| MATERIAL & COLOUR  |               |
|--------------------|---------------|
| Strap Material     | Real leather  |
| Strap Colour       | Black         |
| Colour of the dial | Blue          |
| Glass              | Mineral glass |
| DETAILS            |               |
| Clasp              | Buckle        |
| Water resistant    | 3 ATM         |