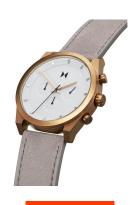

https://www.dialando.be/

| PRODUCT INFORMATION |                      |  |
|---------------------|----------------------|--|
| EAN                 | 7613272376990        |  |
| Gender              | Men                  |  |
| Brand               | MVMT                 |  |
| Collection          | Element Chrono 44 mm |  |
| Warranty [years]    | 2                    |  |

| PRODUCT EXECUTION         |                                      |
|---------------------------|--------------------------------------|
| Display Type              | Analogue                             |
| Movement type             | Quartz (Battery)                     |
| Movement Name             | Miyota                               |
| Functions                 | Hour / Second / Minute / Chronograph |
|                           |                                      |
| MEASURES                  |                                      |
| MEASURES  Case width [mm] | 44                                   |
|                           | 44                                   |
| Case width [mm]           | • •                                  |

| MATERIAL & COLOUR  |                 |
|--------------------|-----------------|
| Strap Material     | Real leather    |
| Strap Colour       | Grey            |
| Case Material      | Stainless steel |
| Case Colour        | Bronze          |
| Case Surface       | Matted          |
| Colour of the dial | White           |
| Glass              | Mineral glass   |
|                    |                 |
| DETAILS            |                 |
| 5 1                | F: 1            |

| DETAILS         |                                  |
|-----------------|----------------------------------|
| Bezel           | Fixed                            |
| Case Bottom     | Stainless steel bottom (screwed) |
| Clasp           | Pin buckle                       |
| Water resistant | 5 ATM                            |