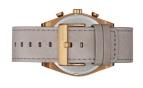

https://www.dialando.be/

| PRODUCT INFORMATION |                      |  |
|---------------------|----------------------|--|
| EAN                 | 7613272376990        |  |
| Gender              | Men                  |  |
| Brand               | MVMT                 |  |
| Collection          | Element Chrono 44 mm |  |
| Warranty [years]    | 2                    |  |

| PRODUCT EXECUTION         |                                      |
|---------------------------|--------------------------------------|
| Display Type              | Analogue                             |
| Movement type             | Quartz (Battery)                     |
| Movement Name             | Miyota                               |
| Functions                 | Hour / Second / Minute / Chronograph |
|                           |                                      |
| MEASURES                  |                                      |
| MEASURES  Case width [mm] | 44                                   |
|                           | 44                                   |
| Case width [mm]           | • •                                  |

| MATERIAL & COLOUR  |                 |
|--------------------|-----------------|
| Strap Material     | Real leather    |
| Strap Colour       | Grey            |
| Case Material      | Stainless steel |
| Case Colour        | Bronze          |
| Case Surface       | Matted          |
| Colour of the dial | White           |
| Glass              | Mineral glass   |
|                    |                 |
| DETAILS            |                 |
| 5 1                | F: 1            |

| DETAILS         |                                  |
|-----------------|----------------------------------|
| Bezel           | Fixed                            |
| Case Bottom     | Stainless steel bottom (screwed) |
| Clasp           | Pin buckle                       |
| Water resistant | 5 ATM                            |