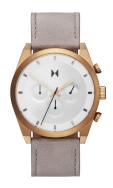

https://www.dialando.be/

| PRODUCT INFORMATION |                      |  |
|---------------------|----------------------|--|
| EAN                 | 7613272376990        |  |
| Gender              | Men                  |  |
| Brand               | MVMT                 |  |
| Collection          | Element Chrono 44 mm |  |
| Warranty [years]    | 2                    |  |

| PRODUCT EXECUTION         |                                      |
|---------------------------|--------------------------------------|
| Display Type              | Analogue                             |
| Movement type             | Quartz (Battery)                     |
| Movement Name             | Miyota                               |
| Functions                 | Hour / Second / Minute / Chronograph |
|                           |                                      |
| MEASURES                  |                                      |
| MEASURES  Case width [mm] | 44                                   |
|                           | 44                                   |
| Case width [mm]           | • •                                  |

| MATERIAL & COLOUR  |                 |
|--------------------|-----------------|
| Strap Material     | Real leather    |
| Strap Colour       | Grey            |
| Case Material      | Stainless steel |
| Case Colour        | Bronze          |
| Case Surface       | Matted          |
| Colour of the dial | White           |
| Glass              | Mineral glass   |
|                    |                 |
| DETAILS            |                 |
| 5 1                | F: 1            |

| DETAILS         |                                  |
|-----------------|----------------------------------|
| Bezel           | Fixed                            |
| Case Bottom     | Stainless steel bottom (screwed) |
| Clasp           | Pin buckle                       |
| Water resistant | 5 ATM                            |