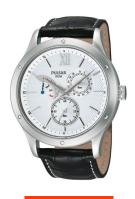

## Pulsar men's watch PQ7005X1 Specifications

**BUY NOW** 

This document contains all the specifications for the Pulsar Klassik PQ7005X1 men's watch. We at the DIALANDO® watch store offer a large selection of authentic watches from the best watch brands in the world.

| PRODUCT EXECUTION             |                                                 |
|-------------------------------|-------------------------------------------------|
| Display Type                  | Analogue                                        |
| Movement type                 | Quartz (Battery)                                |
| Functions                     | Hour / Minute / Second / Date / Day of the week |
| MEASURES                      |                                                 |
| Case width [mm]               | 43                                              |
| Case thickness [mm]           | 10                                              |
| Lug width [mm]                | 22                                              |
| Max. wrist circumference [mm] | 210                                             |

| MATERIAL & COLOUR  |                 |
|--------------------|-----------------|
| Strap Material     | Real leather    |
| Strap Colour       | Black           |
| Case Material      | Stainless steel |
| Case Colour        | Silver          |
| Case Surface       | Polished        |
| Colour of the dial | Silver          |
| Glass              | Mineral glass   |
|                    |                 |
| DETAILS            |                 |