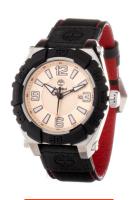

## Timberland men's watch 13321JSTB07AN Specifications

**BUY NOW** 

This document contains all the specifications for the Timberland 13321JSTB07AN men's watch. We at the DIALANDO® watch store offer a large selection of authentic watches from the best watch brands in the world.

| MATERIAL & COLOUR  |               |
|--------------------|---------------|
| Strap Material     | Real leather  |
| Strap Colour       | Black         |
| Colour of the dial | Gold          |
| Glass              | Mineral glass |
| DETAILS            |               |
| Clasp              | Buckle        |
| Water resistant    | 10 ATM        |