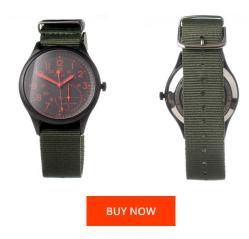

## Timex men's watch TW2V11000LG Specifications

This document contains all the specifications for the Timex TW2V11000LG men's watch. We at the DIALANDO® watch store offer a large selection of authentic watches from the best watch brands in the world.

https://www.dialando.be/

| PRODUCT INFORMATION | I                |
|---------------------|------------------|
| EAN                 | 0194366102031    |
| Gender              | Men              |
| Warranty [years]    | 2                |
| PRODUCT EXECUTION   |                  |
| Display Type        | Analogue         |
| Movement type       | Quartz (Battery) |
| MEASURES            |                  |
| Case width [mm]     | 41               |

| MATERIAL & COLOUR |               |
|-------------------|---------------|
| Strap Material    | Nylon         |
| Glass             | Mineral glass |
| DETAILS           |               |
| Clasp             | Buckle        |
| Water resistant   | 5 ATM         |