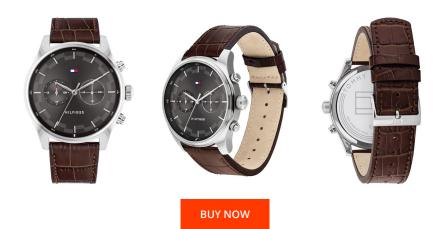

## Tommy Hilfiger men's watch 1710422 Specifications

This document contains all the specifications for the Tommy Hilfiger Dressed Up 1710422 men's watch. We at the DIALANDO<sup>®</sup> watch store offer a large selection of authentic watches from the best watch brands in the world. https://www.dialando.be/

| PRODUCT INFORMATION |               |
|---------------------|---------------|
| EAN                 | 7613272414678 |
| Gender              | Men           |
| Warranty [years]    | 2             |

| MATERIAL & COLOUR  |                                  |
|--------------------|----------------------------------|
| Strap Material     | Calf leather                     |
| Strap Colour       | Brown                            |
| Case Material      | Stainless steel                  |
| Case Colour        | Silver                           |
| Case Surface       | Polished / Matted                |
| Colour of the dial | Grey                             |
| Glass              | Mineral glass / Hardened glass   |
| DETAILS            |                                  |
| Bezel              | Fixed                            |
| Case Bottom        | Stainless steel bottom / Pressed |
| Clasp              | Buckle                           |
| Water resistant    | 5 ATM                            |
|                    |                                  |