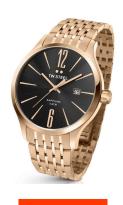

## TW-Steel men's watch TW-1308 Specifications

**BUY NOW** 

This document contains all the specifications for the TW-Steel Slim-Line TW-1308 men's watch. We at the DIALANDO® watch store offer a large selection of authentic watches from the best watch brands in the world.

| MATERIAL & COLOUR    |                                        |
|----------------------|----------------------------------------|
| Strap Material       | Stainless steel                        |
| Strap Colour         | Rose gold                              |
| Case Material        | Stainless steel                        |
| Case Colour          | Rose gold                              |
| Case Surface         | Polished                               |
| Colour of the dial   | Black                                  |
| Glass                | Sapphire glass                         |
| DETAILS              |                                        |
|                      |                                        |
| Bezel                | Fixed                                  |
| Bezel<br>Case Bottom | Fixed Stainless steel bottom / Screwed |
|                      |                                        |