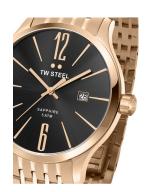

## TW-Steel men's watch TW-1308 Specifications

**BUY NOW** 

This document contains all the specifications for the TW-Steel Slim-Line TW-1308 men's watch. We at the DIALANDO® watch store offer a large selection of authentic watches from the best watch brands in the world.

| MATERIAL & COLOUR    |                                        |
|----------------------|----------------------------------------|
| Strap Material       | Stainless steel                        |
| Strap Colour         | Rose gold                              |
| Case Material        | Stainless steel                        |
| Case Colour          | Rose gold                              |
| Case Surface         | Polished                               |
| Colour of the dial   | Black                                  |
| Glass                | Sapphire glass                         |
| DETAILS              |                                        |
|                      |                                        |
| Bezel                | Fixed                                  |
| Bezel<br>Case Bottom | Fixed Stainless steel bottom / Screwed |
|                      |                                        |