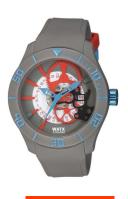

## Watx men's watch REWA1922 Specifications

**BUY NOW** 

This document contains all the specifications for the Watx REWA1922 men's watch. We at the DIALANDO® watch store offer a large selection of authentic watches from the best watch brands in the world.

| MATERIAL & COLOUR  |               |
|--------------------|---------------|
| Strap Material     | Rubber        |
| Strap Colour       | Grey          |
| Colour of the dial | Grey          |
| Glass              | Mineral glass |
| DETAILS            |               |
| Clasp              | Buckle        |
| Water resistant    | 5 ATM         |