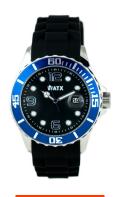

## Watx men's watch RWA9019 Specifications

**BUY NOW** 

This document contains all the specifications for the Watx RWA9019 men's watch. We at the DIALANDO® watch store offer a large selection of authentic watches from the best watch brands in the world.

| MATERIAL & COLOUR  |               |
|--------------------|---------------|
| Strap Material     | Rubber        |
| Strap Colour       | Black         |
| Colour of the dial | Black         |
| Glass              | Mineral glass |
| DETAILS            |               |
| Clasp              | Buckle        |
| Water resistant    | 5 ATM         |