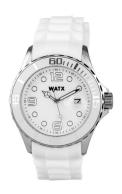

## Watx men's watch RWA9021 Specifications

**BUY NOW** 

This document contains all the specifications for the Watx RWA9021 men's watch. We at the DIALANDO® watch store offer a large selection of authentic watches from the best watch brands in the world.

| MATERIAL & COLOUR  |               |
|--------------------|---------------|
| Strap Material     | Rubber        |
| Strap Colour       | White         |
| Colour of the dial | White         |
| Glass              | Mineral glass |
| DETAILS            |               |
| Clasp              | Buckle        |
| Water resistant    | 5 ATM         |